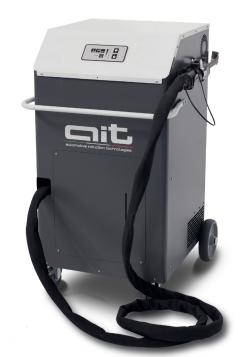

## HDi 16K400

## Ideal for workshops or in the fields that require high-end heat levels.

The HDi 16K400 induction heaters are also ideal for a wide range of applications: brazing, shrink-fitting, hardening, curing beside straightening pre/post heating, annealing, etc.

**Design**: portable self-contained trolley

## System features include as standard:

- control panel interface with key pad and leds with 5 heat output levels
- power board unit
- Inductor transformer cable (4.25 m)