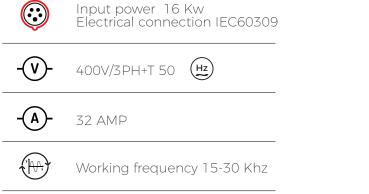

i 16K400 induction heaters are also ideal for a wide range of applications: brazing, shrink-fitting, hardening, curing beside straightening pre/post heating, annealing, etc.

In automotive some of the applications are :

- removing suspensions, shock absorbers & cast posts
- unlock/unscrew nuts, bolts, spherical joints, exhausts
- application on brakes
- straightening axles, drive shafts and truck rods

**Design**: portable self-contained trolley

## System features include as standard:

- control panel interface with key pad and leds with 5 heat output levels
- power board unit
- Inductor transformer cable (4.25 m)



## **Directives and Certification:**

- MD 2006/42/EU .
- Directive 2013/35/EU
- EMC Directive 2014/30/EU
- RoHS 2011/65/EU
- EC Directive 2012/19/EU



ART - HDi 16K400





Duty cycle 60 min\*