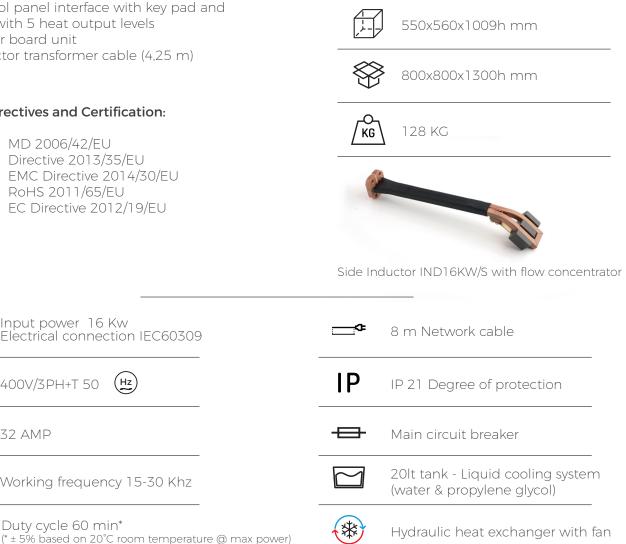

## System features include as standard:

- control panel interface with key pad and leds with 5 heat output levels
- power board unit
- Inductor transformer cable (4.25 m)

## **Directives and Certification:**

- MD 2006/42/EU .
- Directive 2013/35/EU
- EMC Directive 2014/30/EU
- RoHS 2011/65/EU
- EC Directive 2012/19/EU

ART - HDi 16K400

Duty cycle 60 min\*